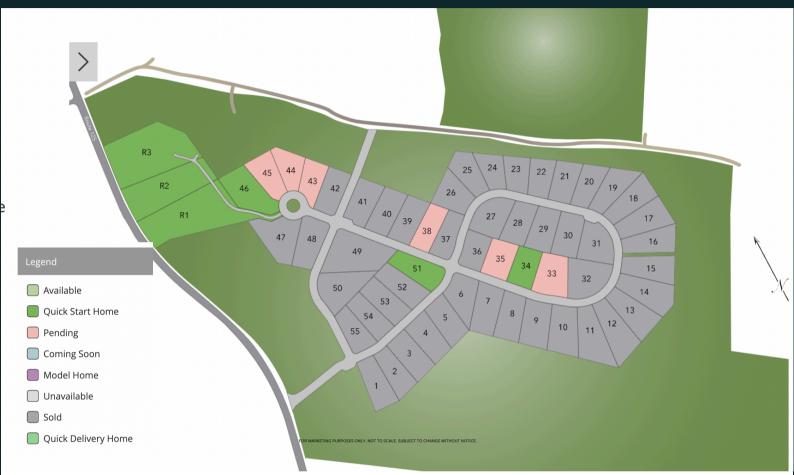

## LOT INFORMATION

Michelle Normandin, REALTOR® mnormandin@thegovegroup.com | 603-996-1261

| Lot # | Acres | Premium | Status | Lot Type            | Plan                  |
|-------|-------|---------|--------|---------------------|-----------------------|
| 1     | 1.02  | None    | Sold   | Outside Lot         | Kinzie Emma           |
| 2     | 0.91  | None    | Sold   | Walkout Outside Lot | Audra Jean            |
| 3     | 1.03  | None    | Sold   | Walkout Outside Lot | Kinzie Emma           |
| 4     | 1.04  | None    | Sold   | Walkout Outside Lot | Barbara Ann - Revised |
| 5     | 1.00  | None    | Sold   | Walkout Outside Lot | Vicki Leigh Premier   |
| 6     | 1.00  | None    | Sold   | Walkout Outside Lot | Emma Julia            |
| 7     | 1.11  | N/A     | Sold   | Walkout Outside Lot | Sharon Catherine      |

pricing and availability subject to change without notice. updated 1/16/25

| Lot #                                                                      | Acres | Premium | Status | Lot Type            | Plan                 |  |  |
|----------------------------------------------------------------------------|-------|---------|--------|---------------------|----------------------|--|--|
| 8                                                                          | 1.00  | N/A     | Sold   | Walkout Outside Lot | Vicki Leigh/Colonial |  |  |
| 9                                                                          | 1.11  | N/A     | Sold   | Walkout Outside Lot | Elena Rose/Colonial  |  |  |
| 10                                                                         | 1.20  | N/A     | Sold   | Walkout Outside Lot | Jessica Lynn         |  |  |
| 11                                                                         | 1.30  | \$25K   | Sold   | Walkout Outside Lot | Christina Marie      |  |  |
| 12                                                                         | 1.28  | \$25K   | Sold   | Walkout Outside Lot | Barbara Ann          |  |  |
| 13                                                                         | 1.17  | N/A     | Sold   | Walkout Outside Lot | Karin Jeanne/Ranch   |  |  |
| 14                                                                         | 1.25  | N/A     | Sold   | Walkout Outside Lot | Christina Marie/Cape |  |  |
| 15                                                                         | 1.07  | \$25K   | Sold   | Walkout Outside Lot | Vicki Leigh Premier  |  |  |
| 16                                                                         | 1.07  | \$20K   | Sold   | Walkout Outside Lot | Felicia Frances      |  |  |
| 17                                                                         | 1.14  | \$15K   | Sold   | Outside Lot         | Elena Rose           |  |  |
| 18                                                                         | 1.05  | \$25K   | Sold   | Outside Lot         | Christina Marie      |  |  |
| 19                                                                         | 1.00  | \$25K   | Sold   | Outside Lot         | Felicia Frances      |  |  |
| 20                                                                         | 0.85  | \$25K   | Sold   | Outside Lot         | Audra Jean-Revised   |  |  |
| 21                                                                         | 0.89  | \$25K   | Sold   | Outside Lot         | Felicia Frances      |  |  |
| 22                                                                         | 0.78  | \$25K   | Sold   | Outside Lot         | Karin Jeanne         |  |  |
| 23                                                                         | 0.75  | N/A     | Sold   | Outside Lot         | Christina Marie/Cape |  |  |
| 24                                                                         | 0.73  | N/A     | Sold   | Outside Lot         | Felicia Frances/Cape |  |  |
| 25                                                                         | 0.90  | \$25K   | Sold   | Outside Lot         | Barbara Ann          |  |  |
| 26                                                                         | 0.97  | \$25K   | Sold   | Outside Lot         | Christina Marie      |  |  |
| 27                                                                         | 1.07  | N/A     | Sold   | Walkout Inside Lot  | Jessica Lynn         |  |  |
| 28                                                                         | 0.92  | N/A     | Sold   | Walkout Inside Lot  | Vicki Leigh          |  |  |
| 29                                                                         | 0.97  | N/A     | Sold   | Walkout Inside Lot  | Sharon Catherine     |  |  |
| 30                                                                         | 0.98  | N/A     | Sold   | Walkout Inside Lot  | Emma Julia           |  |  |
| pricing and availability subject to change without notice, undated 1/16/25 |       |         |        |                     |                      |  |  |

pricing and availability subject to change without notice. updated 1/16/25

| Lot #                                                                      | Acres | Premium | Status    | Lot Type           | Plan                     |  |
|----------------------------------------------------------------------------|-------|---------|-----------|--------------------|--------------------------|--|
| 31                                                                         | 1.04  | N/A     | Sold      | Walkout Inside Lot | Elena Rose               |  |
| 32                                                                         | 1.24  | N/A     | Sold      | Inside Lot         | Sharon Catherine Premier |  |
| 33                                                                         | 1.12  | N/A     | Pending   | Inside Lot         | Sharon Catherine Gambrel |  |
| 34                                                                         | 0.87  | N/A     | Available | Patio Lot          | Vicki Leigh Gambrel      |  |
| 35                                                                         | 0.89  | N/A     | Pending   | Inside Lot         | Modified Jessica Lynn    |  |
| 36                                                                         | 0.79  | N/A     | Closed    | View - Patio Lot   | Elena Rose- 4 Bedroom    |  |
| 37                                                                         | 0.82  | N/A     | Closed    | View- Patio Lot    | Jessica Lynn- 4 Bedroom  |  |
| 38                                                                         | 0.84  | N/A     | Pending   | View Lot           | Christina Marie          |  |
| 39                                                                         | 0.97  | N/A     | Sold      | View Lot           | Custom Cape              |  |
| 40                                                                         | 0.99  | \$25K   | Sold      | View Lot           | Felicia Frances          |  |
| 41                                                                         | 1.00  | \$25K   | Sold      | View Lot           | Barbara Ann              |  |
| 42                                                                         | 0.93  | TBD     | Sold      | View Lot           | Sharon Catherine         |  |
| 43                                                                         | 0.74  | N/A     | Pending   | Patio Lot          | Vicki Leigh- 4 Bedroom   |  |
| 44                                                                         | 0.80  | N/A     | Pending   | Cul-de-sac Walkout | Jessica Lynn             |  |
| 45                                                                         | 0.94  | N/A     | Pending   | Cul-de-sac Walkout | Elena Rose               |  |
| 46                                                                         | 1.38  | N/A     | Available | Walkout Lot - Deck | Sharon Catherine         |  |
| 47                                                                         | 1.35  | N/A     | Sold      | Cul-de-sac Walkout | Jessica Lynn             |  |
| 48                                                                         | 1.11  | \$25k   | Sold      | Cul-de-sac Walkout | Audra Jean               |  |
| 49                                                                         | 1.88  | None    | Sold      | Inside Lot         | Sharon Catherine         |  |
| 50                                                                         | 1.33  | None    | Sold      | Inside Lot         | Vicki Leigh              |  |
| 51                                                                         | 1.03  | None    | Available | Walkout Lot- Deck  | Colonial                 |  |
| 52                                                                         | 1.02  | None    | Sold      | Inside Lot         | Audra Jean               |  |
| 53                                                                         | 1.00  | None    | Sold      | Inside Lot         | Emma Julia               |  |
| priging and availability subject to abanga without notice, undeted 1/16/25 |       |         |           |                    |                          |  |

pricing and availability subject to change without notice. updated 1/16/25

| Lot #          | Acres | Premium | Status    | Lot Type     | Plan               |
|----------------|-------|---------|-----------|--------------|--------------------|
| 54             | 0.90  | None    | Sold      | Inside Lot   | Felicia Frances    |
| 55             | 0.88  | None    | Sold      | Inside Lot   | Audra Jean II      |
| R1             | 3.41  | TBD     | Available | Shared Drive | 4 Bedroom Colonial |
| R2             | 2.45  | TBD     | Available | Shared Drive | 4 Bedroom Colonial |
| R <sub>3</sub> | 3.41  | TBD     | Available | Shared Drive | 4 Bedroom Colonial |
|                |       |         |           |              |                    |
|                |       |         |           |              |                    |
|                |       |         |           |              |                    |
|                |       |         |           |              |                    |
|                |       |         |           |              |                    |